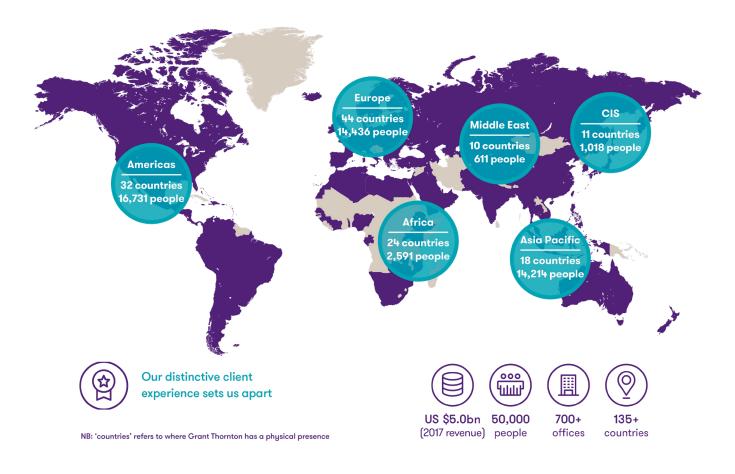

### International network

Grant Thornton Singapore is a member firm of Grant Thornton International Ltd, one of the world's leading organisations of independent assurance, tax and advisory firms with more than 50,000 professionals in over 135 countries.

#### 国际网络

致同国际是全球领先的独立审计,税务和咨询组织,在135个国家拥有超过50,000名专业人士。致同新加坡是其成员所。